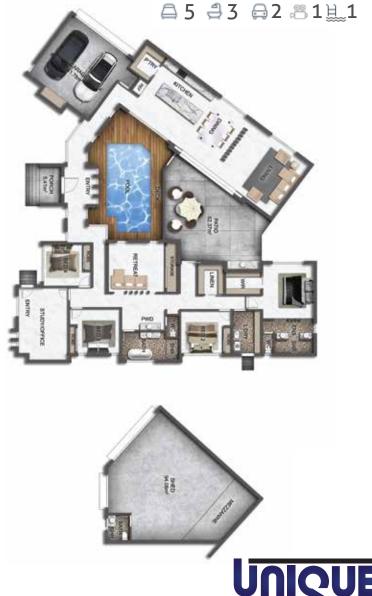

When you approach the heart of the home via a hallway from the entry, it opens up into a series of brilliant living, dining and alfresco spaces, anchored by a gourmet kitchen that will surely become the centre for family celebrations for years to come.

Other standout features include a parents' or kiddies' retreat and the study which, with its separate access, could easily work as an office for your home business.

To the rear of the house, a huge shed to fill out the block, offering enormous storage space with ample room for the boat, caravan or tradie's utes and trailers.

Living area: 319.98m<sup>2</sup> Garage: 41.78m<sup>2</sup> Front Porch: 5.41m<sup>2</sup> Patio: 52.37m<sup>2</sup> Shed: 94.08m<sup>2</sup> Total area: 513.62m<sup>2</sup> Site Area: 1,108m<sup>2</sup>