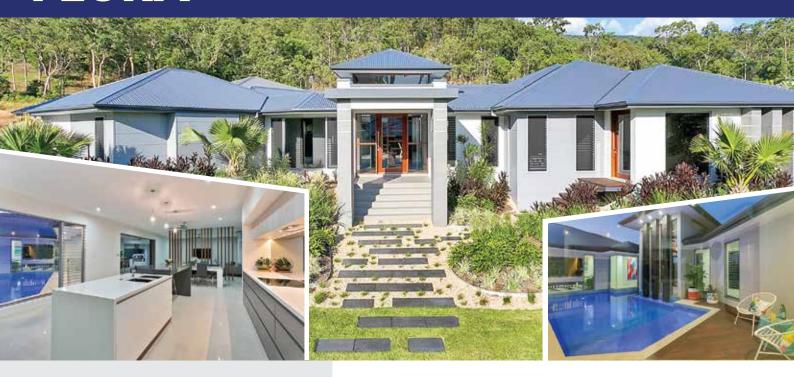

## FLORA

**The Flora** is, in one word – spectacular: from its grand entrance, vaulted ceilings and spacious layout, the Flora offers enormous versatility for the indoor / outdoor lifestyle ideal for north Queensland.

Its creative design combines timber, quality cladding and glass in an elegant, contemporary frontage that's an eye-catching addition to any streetscape.

For such a large house (over 500 m2), the five-bedroom Flora seems quite compact, thanks to its innovative design focussed on the under-roof entertainment area and pool, all of which have seamless connection to inside living areas through huge stacker doors.

When you approach the heart of the home via a hallway from the entry, it opens up into a series of brilliant living, dining and alfresco spaces, anchored by a gourmet kitchen that will surely become the centre for family celebrations for years to come.

Other standout features include a parents' or kiddies' retreat and the study which, with its separate access, could easily work as an office for your home business.

To the rear of the house, a huge shed to fill out the block, offering enormous storage space with ample room for the boat, caravan or tradie's utes and trailers.