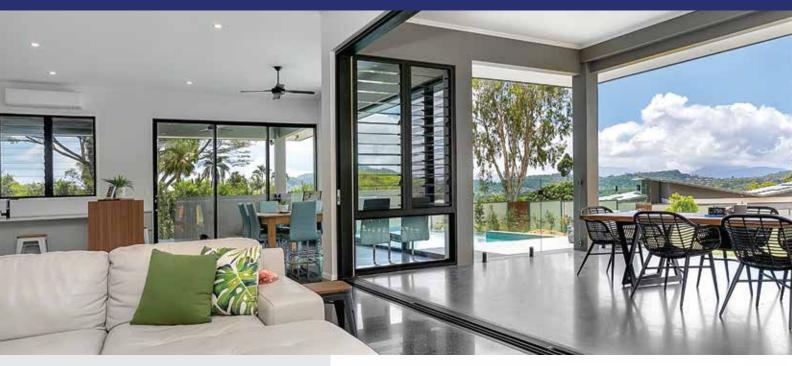

## HEDLEY

The Hedley is a multi-level four-bedroom home is more than just somewhere to live as it is designed for the tropical lifestyle, providing seamless living between the spacious split level / dining area and the large undercover patio, al fresco / bbq area and pool.

Inside, you have a dedicated study and, when you want a break, retire to the media room to watch your big-screen movies. The master bedroom is equally well equipped, with its ensuite and generous walk-in wardrobe. All other bedrooms have built-in wardrobes.