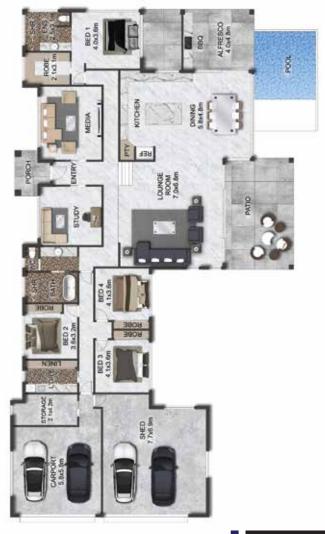

## HEDLEY

The Hedley is a multi-level four-bedroom home is more than just somewhere to live as it is designed for the tropical lifestyle, providing seamless living between the spacious split level / dining area and the large undercover patio, al fresco / bbq area and pool.

Inside, you have a dedicated study and, when you want a break, retire to the media room to watch your big-screen movies. The master bedroom is equally well equipped, with its ensuite and generous walk-in wardrobe. All other bedrooms have built-in wardrobes.

Another notable feature of the Hedley is security, with a two-car garage and 53m2 shed under the main roof, each with its own entrance. These could easily be set up as a shed/garage.

Living area (entry level) :175m<sup>2</sup> Living area (lounge level) :106m<sup>2</sup> Garage: 105m<sup>2</sup> Front Porch: 6m<sup>2</sup> Patio: 45m<sup>2</sup> Total area: 457 m<sup>2</sup> House Length: 19.58m House Width: 33.79m