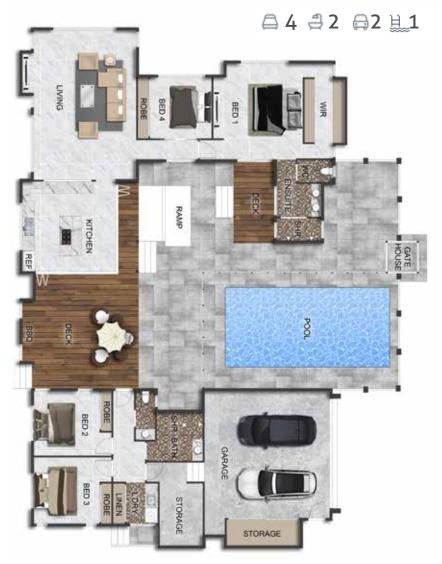

The Norman features four bedrooms, including the master suite, complete with ensuite and walk-in-robe and private access to the outdoor living area.

Other features include two large secure storage areas located in and near the double garage.

Living area: 163.37m2 Garage: 56.94m2 Verandah: 43.39m2 Porticio: 3m2 Total area: 266.7m2 House Length: 15.89m House Width: 25.30m

All plans, photographs and images are for illustrative purposes only and may not represent the most recent specifications or standard inclusions. Plans are not necessarily to scale and are indicative only. Unique Constructions North Queensland Pty Ltd makes no warranties regarding the accuracy or completeness of the information contained in this brochure and reserves the right to review the specifications and standard inclusions without notice.