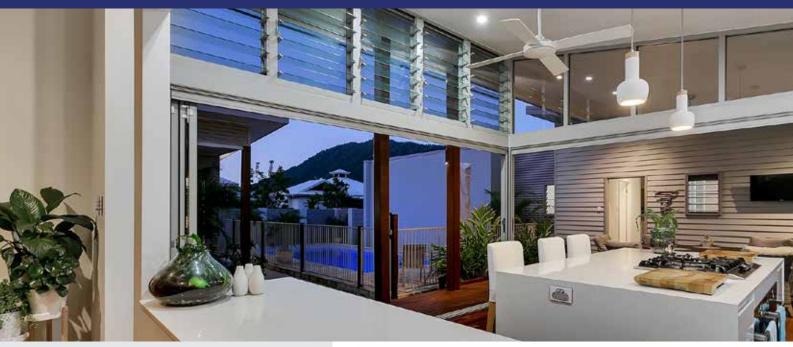

## NORMAN

The Norman. Think of the "wow" factor as you enter this home through the formal entry gatehouse and see the huge outdoor living area, centred on the pool, laid out before you.

The slightly elevated indoor living areas and raised ceilings add to the sense of grandeur.

Your family will be spoilt for choice between the generous living spaces, spending time in the designer kitchen, dining area and family room or the outdoor patio, an entertainer's delight, perfect for enjoying an alfresco dining experience or a dip in the pool.