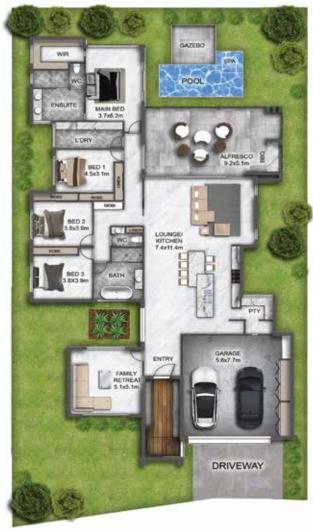

Living area:267m2
Garage: 58m2
Front Porch:9m2
Patios: 46m2
Total area:380 m2
House Length: 29.69m
House Width: 16.89

All plans, photographs and images are for illustrative purposes only and may not represent the most recent specifications or standard inclusions. Plans are not necessarily to scale and are indicative only. Unique Constructions North Queensland Pty Ltd makes no warranties regarding the accuracy or completeness of the information contained in this brochure and reserves the right to review the specifications and standard inclusions without notice.