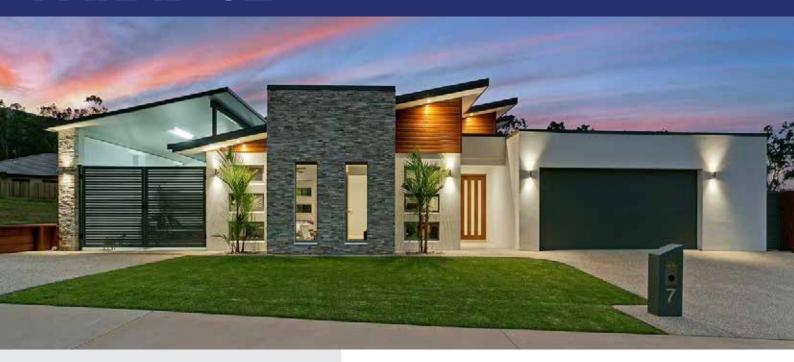

## **PARADISE**

The Paradise. Raked ceilings give the Paradise a resort-style feeling of enormous space as you make your way through the living areas and out to the rear patio and pool.

Combined with the open dining, kitchen and family areas, this is a house perfect for entertaining.

Inside, the open plan design connects the indoors and outdoors to make the best of the North Queensland tropical climate, where natural light and ventilation can provide comfortable living while keeping energy usage to a minimum.