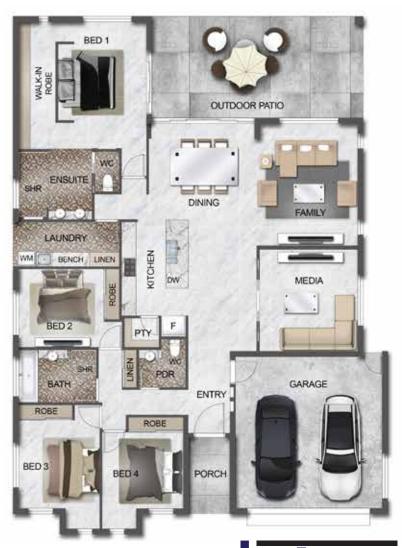

A more private getaway can be found in the separate media room, with ample space for the home theatre to entertain adults and children alike.

The spacious master bedroom comes complete with an ensuite and walk-in robe. As with all Unique Constructions homes, the Paradise comes with a wide range of quality selections provided at no extra cost in the standard builder's range.

Living area: 204.90m2 Garage: 39.27m2 Front Porch: 3.08m2 Patio: 36.93m2 Total area: 284.18m2 House Length: 20.39m

House Width: 15.19m

△ 4 🚽 3 ⇔ 2 🕾 1

**UNIQUE** CONSTRUCTIONS

All plans, photographs and images are for illustrative purposes only and may not represent the most recent specifications or standard inclusions. Plans are not necessarily to scale and are indicative only. Unique Constructions North Queensland Pty Ltd makes no warranties regarding the accuracy or completeness of the information contained in this brochure and reserves the right to review the specifications and standard inclusions without notice.